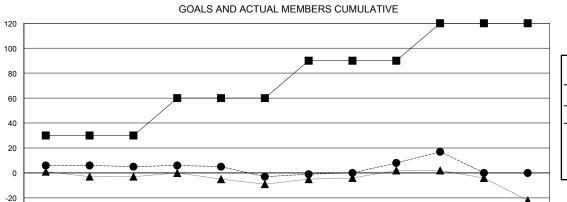

## JOOST PAIJMANS **LOCATION ENGLAND GMT CA**

| Clubs  RESULTS FOR 2017-2018 |               |           |               | Members               |                           |                         |                                              |
|------------------------------|---------------|-----------|---------------|-----------------------|---------------------------|-------------------------|----------------------------------------------|
|                              |               |           |               | RESULTS FOR 2017-2018 |                           |                         |                                              |
| QUARTER                      | NEW CLUB GOAL | NEW CLUBS | DROPPED CLUBS | QUARTER               | MEMBER GROWTH NET<br>GOAL | MEMBER GROWTH<br>ACTUAL | DROPPED MEMBERS ACTUAL (including transfers) |
| JULY/AUG/SEPT                | 1             | 0         | 1             | JULY/AUG/SEPT         | 30                        | 15                      | 10                                           |
| OCT/NOV/DEC                  | 1             | 0         | 0             | OCT/NOV/DEC           | 30                        | 8                       | 16                                           |
| JAN/FEB/MAR                  | 1             | 0         | 1             | JAN/FEB/MAR           | 30                        | 27                      | 15                                           |
| APR/MAY/JUNE                 | 1             | 0         | 0             | APR/MAY/JUNE          | 30                        | 11                      | 2                                            |